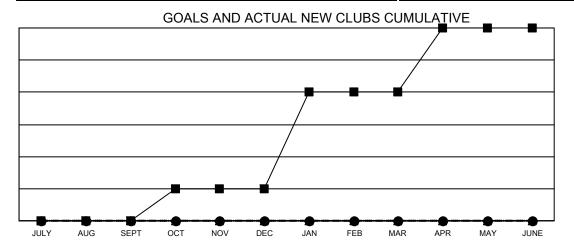

## Multiple District 24

Results as of: 3/31/2023 LOCATION: VIRGINIA

| Clubs                 |               |           |               |  |  |  |  |  |
|-----------------------|---------------|-----------|---------------|--|--|--|--|--|
| RESULTS FOR 2022-2023 |               |           |               |  |  |  |  |  |
| QUARTER               | NEW CLUB GOAL | NEW CLUBS | DROPPED CLUBS |  |  |  |  |  |
| JULY/AUG/SEPT         | 0             | 0         | 1             |  |  |  |  |  |
| OCT/NOV/DEC           | 1             | 0         | 4             |  |  |  |  |  |
| JAN/FEB/MAR           | 3             | 0         | 0             |  |  |  |  |  |
| APR/MAY/JUNE          | 2             | 0         | 0             |  |  |  |  |  |

■ - CURRENT YEAR GOALS FOR NEW CLUBS

- ■ - CURRENT YEAR ACTUAL NEW CLUBS

- ▲ - LAST YEAR ACTUAL NEW CLUBS