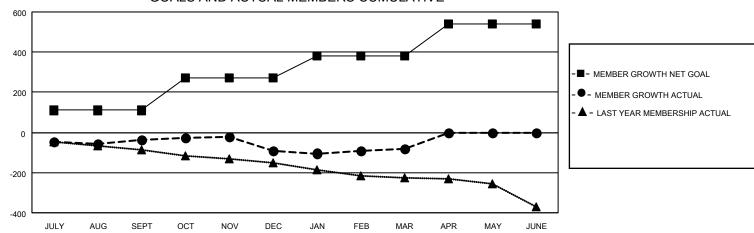

| Members               |                   |                            |                       |  |  |  |  |  |  |
|-----------------------|-------------------|----------------------------|-----------------------|--|--|--|--|--|--|
| RESULTS FOR 2022-2023 |                   |                            |                       |  |  |  |  |  |  |
| QUARTER               | MEMBER GROWTH NET | R GROWTH NET MEMBER GROWTH |                       |  |  |  |  |  |  |
|                       | GOAL              | ACTUAL                     | MEMBERS ACTUAL        |  |  |  |  |  |  |
|                       |                   |                            | (including transfers) |  |  |  |  |  |  |
| JULY/AUG/SE           | EPT 110           | 146                        | 164                   |  |  |  |  |  |  |
| OCT/NOV/DE            | C 160             | 145                        | 188                   |  |  |  |  |  |  |
| JAN/FEB/MAF           | R 110             | 189                        | 156                   |  |  |  |  |  |  |
| APR/MAY/JUI           | NE 160            | 0                          | 0                     |  |  |  |  |  |  |

## GOALS AND ACTUAL MEMBERS CUMULATIVE

| DROPPED CLUBS: 5 |     | 125 CLUBS OF 234 ADDED 1 OR<br>MORE NEW MEMBERS | GENDER DISTRIBUTION  MALE 3,445 (62.70%) |                |
|------------------|-----|-------------------------------------------------|------------------------------------------|----------------|
|                  |     |                                                 | FEMALE                                   | 2,049 (37.30%) |
| DROPPED MEMBERS  |     |                                                 | NON BINARY                               | 0 (0.00%)      |
| DECEASED         | 95  |                                                 | PREFER NOT TO ANSWER                     | 0 (0.00%)      |
| CLUB CANCELLED   | 45  |                                                 | TOTAL FAMILY UNIT MEMBERS                | 933            |
| OTHER            | 368 | CLICK HERE FOR CUMULATIVE                       | TOTAL PAMILY UNIT MEMBERS 933            |                |
| TOTAL            | 508 | MEMBERSHIP DATA                                 | FAMILY MEMBERS PAYING HAL<br>DUES        | F 470          |